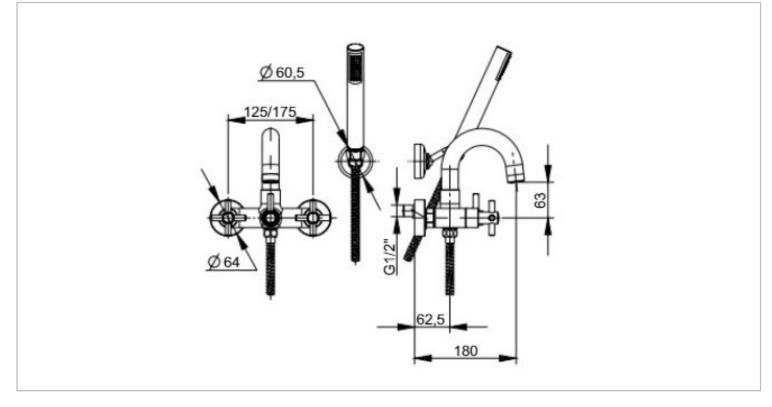

## Brand :FRATTINI, ItalyName :TESIS Exposed bath/shower mixerItem Code :51002.00Designer :Color / Finish:Color / Finish:ChomeDimensions :Overall (LxWxH in cm)

## Product info:

- With fixed shower holder
- With hand shower

Flushing of pipe must be done before fittings are installed. Failure to do so voids the warranty. Follow cleaning instructions and avoid using any harmful chemicals. All information is for reference only. Installation shall always be based on the specs provided with actua